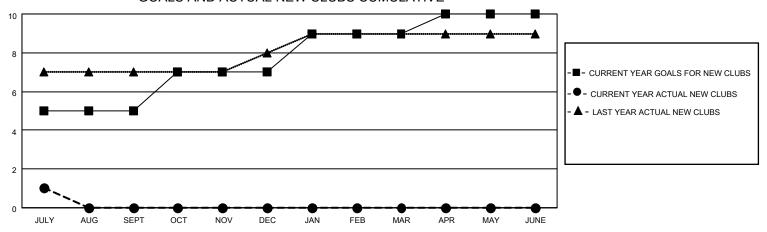

## GOALS AND ACTUAL NEW CLUBS CUMULATIVE

## MONTHLY MEMBERSHIP PROGRESS REPORT

LOCATION INDIA District 322C1 Results as of: 7/31/2020

| Clubs         |               |             |               | Members               |                        |                         |                                                    |  |
|---------------|---------------|-------------|---------------|-----------------------|------------------------|-------------------------|----------------------------------------------------|--|
|               | RESULTS FOR   | R 2020-2021 |               | RESULTS FOR 2020-2021 |                        |                         |                                                    |  |
| QUARTER       | NEW CLUB GOAL | NEW CLUBS   | DROPPED CLUBS | QUARTER MEM           | BER GROWTH NET<br>GOAL | MEMBER GROWTH<br>ACTUAL | DROPPED<br>MEMBERS ACTUAL<br>(including transfers) |  |
| JULY/AUG/SEPT | 5             | 1           | 0             | JULY/AUG/SEPT         | 179                    | 50                      | 14                                                 |  |
| OCT/NOV/DEC   | 2             | 0           | 0             | OCT/NOV/DEC           | 93                     | 0                       | 0                                                  |  |
| JAN/FEB/MAR   | 2             | 0           | 0             | JAN/FEB/MAR           | 102                    | 0                       | 0                                                  |  |
| APR/MAY/JUNE  | 1             | 0           | 0             | APR/MAY/JUNE          | 88                     | 0                       | 0                                                  |  |