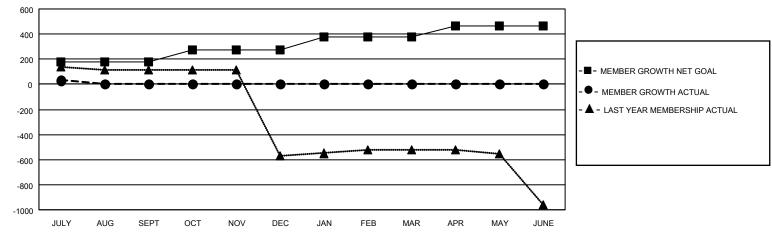

## GOALS AND ACTUAL MEMBERS CUMULATIVE

| DROPPED CLUBS: 0          |    | 11 CLUBS OF 116 ADDED 1 OR MORE<br>NEW MEMBERS | GENDER DISTRIBUTION  MALE 2,336 (76.24%) |              |       |
|---------------------------|----|------------------------------------------------|------------------------------------------|--------------|-------|
| DROPPED MEMBERS           |    |                                                | FEMALE                                   | 728 (23.76%) |       |
| DECEASED                  | 2  | CLICK HERE FOR CUMULATIVE                      | TOTAL FAMILY UNIT MEMBERS                |              | 1,499 |
| CLUB CANCELLED 0 OTHER 12 |    | MEMBERSHIP DATA                                | FAMILY MEMBERS PAYING HALF DUES          |              | 870   |
| TOTAL                     | 14 |                                                | 5020                                     |              |       |

## MONTHLY MEMBERSHIP PROGRESS REPORT

LOCATION INDIA District 322C1 Results as of: 7/31/2020

| Clubs         |               |             |               | Members               |                        |                         |                                                    |  |
|---------------|---------------|-------------|---------------|-----------------------|------------------------|-------------------------|----------------------------------------------------|--|
|               | RESULTS FOR   | R 2020-2021 |               | RESULTS FOR 2020-2021 |                        |                         |                                                    |  |
| QUARTER       | NEW CLUB GOAL | NEW CLUBS   | DROPPED CLUBS | QUARTER MEM           | BER GROWTH NET<br>GOAL | MEMBER GROWTH<br>ACTUAL | DROPPED<br>MEMBERS ACTUAL<br>(including transfers) |  |
| JULY/AUG/SEPT | 5             | 1           | 0             | JULY/AUG/SEPT         | 179                    | 50                      | 14                                                 |  |
| OCT/NOV/DEC   | 2             | 0           | 0             | OCT/NOV/DEC           | 93                     | 0                       | 0                                                  |  |
| JAN/FEB/MAR   | 2             | 0           | 0             | JAN/FEB/MAR           | 102                    | 0                       | 0                                                  |  |
| APR/MAY/JUNE  | 1             | 0           | 0             | APR/MAY/JUNE          | 88                     | 0                       | 0                                                  |  |